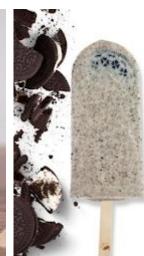

#### COOKIES & CREAM

Cream based popsicles with chocolate cookies mixed in. There is an ENTIRE cookie at the top!

#### Flavors

Coconut Cream Cacao Coconut Cream Blueberry Coconut Cream Raspberry Coconut Cream Roasted Banana Coconut Cream Lemon Coconut Cream Cookies and Cream Popsicle Berry Cheesecake Popsicle Fruity Bites Popsicle Tropical Popsicle Raspberry Mint Limeade