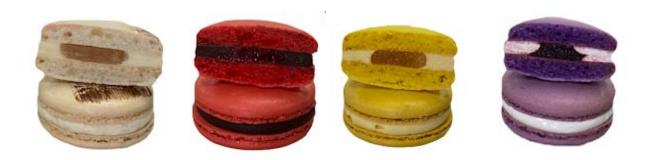

Announced

### Frozen





#### COOKIES & CREAM

Cream based popsicles with chocolate cookies mixed in. There is an ENTIRE cookie at the top!





#### Flavors

Coconut Cream Cacao Coconut Cream Blueberry Coconut Cream Raspberry Coconut Cream Roasted Banana Coconut Cream Lemon Coconut Cream Cookies and Cream Popsicle Berry Cheesecake Popsicle Fruity Bites Popsicle Tropical Popsicle Raspberry Mint Limeade







RASPBERRY MINT LIMEADE Aughterite, wet 5 Limede

### Frozen



| Size Options | Unit<br>Cost       | Target<br>Consumer |
|--------------|--------------------|--------------------|
| Standard     | <b>\$\$</b> \$\$\$ | Familiar           |

#### Flavors

Coconut Popsicle Mango Popsicle Pineapple Popsicle Melona Popsicle Lychee Popsicle Hawaiian Punch Popsicle

### Macaron













Florentine Dulce

### Pie



| Size Options   | Unit<br>Cost       | Target<br>Consumer     |
|----------------|--------------------|------------------------|
| Slice          | <b>\$\$\$</b> \$\$ | Familiar,<br>Maximizer |
| Flavors        |                    |                        |
| Tuxedo         |                    |                        |
| Smores         |                    |                        |
| Tart Orange    |                    |                        |
| Key Lime       |                    |                        |
| Chocolate Crea | m                  |                        |
| Lemon Bar      |                    |                        |
| Peppermint     |                    |                        |
| Almond Joy     |                    |