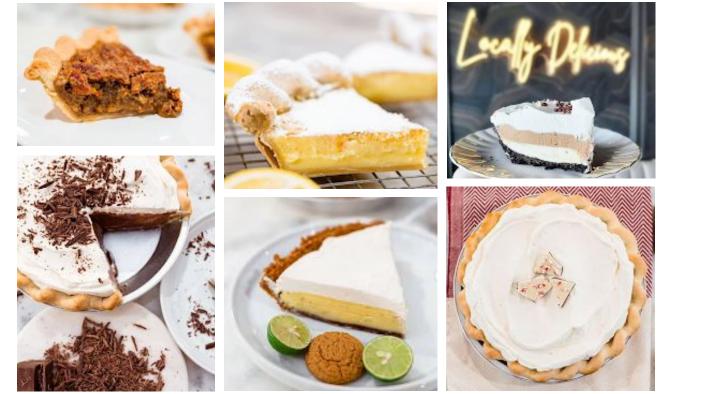

### Pie

| Size Options   | Unit<br>Cost       | Target<br>Consumer     |
|----------------|--------------------|------------------------|
| Slice          | <b>\$\$\$</b> \$\$ | Familiar,<br>Maximizer |
| Flavors        |                    |                        |
| Tuxedo         |                    |                        |
| Smores         |                    |                        |
| Tart Orange    |                    |                        |
| Key Lime       |                    |                        |
| Chocolate Crea | m                  |                        |
| Lemon Bar      |                    |                        |
| Peppermint     |                    |                        |
| Almond Joy     |                    |                        |
| Dutch Apple    |                    |                        |
|                |                    |                        |
|                |                    |                        |