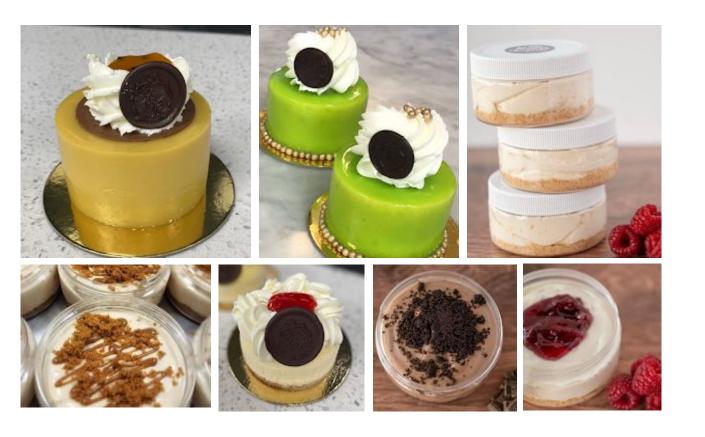

# Cheesecakes

| Size Options  | Unit<br>Cost             | Target<br>Consumer  |
|---------------|--------------------------|---------------------|
| Standard (3") | \$\$\$\$\$<br>\$\$\$\$\$ | Foodie,<br>Familiar |

#### Flavors

New York Key Lime Passionfruit Raspberry in a Jar Chocolate in a Jar Biscoff in a Jar Lemon in a Jar